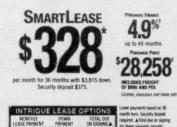

## 

"TOP 10 BEST ENGINES" WARD'S AUTOWORLD<sup>®</sup> Equipped with: 215HP 3.5L DOHC Premium V6 SFI Engine • 4-Speed Electronic Overdrive Automatic Transmission -4-Wheel Disc Brakes with ABS • Next Generation Driver and Front Passenger Air Bags • PASLock<sup>\*</sup> Theft-Deterrent System • Magnasteer<sup>®</sup> Variable-Effort Power Steering • Power Door Locks/Windows/Mirrors • Remote Keyless Entry • AM/FM Stereo and CD Player • 16" Aluminum Wheels • Air Conditioning

\$5,098 \$3,054

\$1.027

## FOR A LIMITED TIME AT YOUR LOCAL BC OLDSMOBILE DEALERS

\$328

\$384

\$140

\$3,815

\$1,900

\$0

We'd like you to know more: Come visit us at your local dealer, on our website at www.mncanada.com or call us at 1-800-GM-DRIVE. "Based on a 36 month lease for Oldsmobile Alero GL R72/ Intrigue R72. Security deposit of \$325/\$375 required. Total obligation is \$13,374/\$15.622. All leases have annual kilometer limit 20,000 km, \$0.12 per cacces kilometer. Other lease options available. Option to purchase at lease end is \$11,597/\$1,928 (plus applicable taxes). "#freight individed. License, insurance, and taxes not individe." Dealer maysel or loase for lease friancing on approved GMAC credit only. Cample 15,000 at 2,949/\$49.APR, the monthly payment is \$503.200 \$1,032.32. Total obligation is \$10,603.200 \$1,032.52. Total obligation is \$10,603.200 \$1,032.52.500 collicitos and obligation is \$10,603.200 \$1,032.500 \$1,032.500 \$1,032.500 \$1,032.500 \$1,032.500 \$1,032.500 \$1,032.500 \$1,032.500 \$1,032.500 \$1,032.500 \$1,032.500 \$1,032.500 \$1,032.500 \$1,032.500 \$1,032.500 \$1,032.500 \$1,032.500 \$1,032.500 \$1,032.500 \$